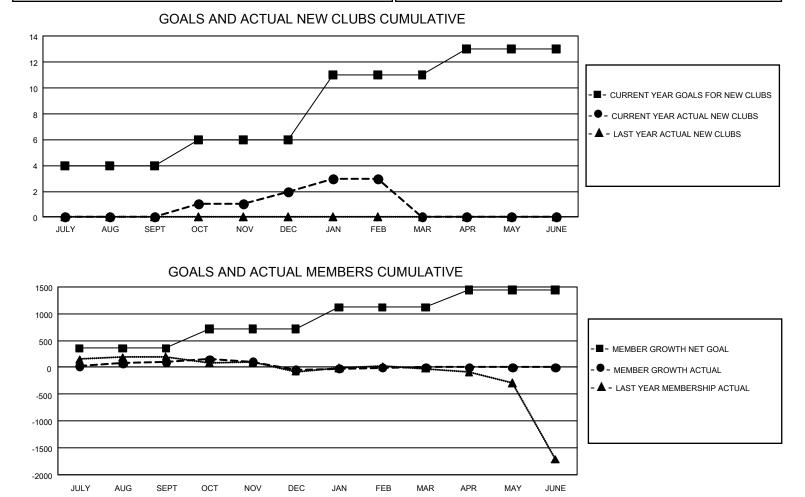

## GAT MONTHLY MEMBERSHIP PROGRESS REPORT

GMT Constitutional Area 5 - J, Group H

REPORT DOES NOT INCLUDE CLUBS IN UNDISTRICTED AREAS.

| Clubs         |               |             |               | Members               |                        |                         |                                                    |  |
|---------------|---------------|-------------|---------------|-----------------------|------------------------|-------------------------|----------------------------------------------------|--|
|               | RESULTS FOR   | R 2020-2021 |               | RESULTS FOR 2020-2021 |                        |                         |                                                    |  |
| QUARTER       | NEW CLUB GOAL | NEW CLUBS   | DROPPED CLUBS | QUARTER MEM           | BER GROWTH NET<br>GOAL | MEMBER GROWTH<br>ACTUAL | DROPPED<br>MEMBERS ACTUAL<br>(including transfers) |  |
| JULY/AUG/SEPT | 12            | 0           | 2             | JULY/AUG/SEPT         | 358                    | 516                     | 395                                                |  |
| OCT/NOV/DEC   | 6             | 2           | 3             | OCT/NOV/DEC           | 358                    | 328                     | 457                                                |  |
| JAN/FEB/MAR   | 15            | 1           | 1             | JAN/FEB/MAR           | 403                    | 239                     | 184                                                |  |
| APR/MAY/JUNE  | 6             | 0           | 0             | APR/MAY/JUNE          | 323                    | 0                       | 0                                                  |  |